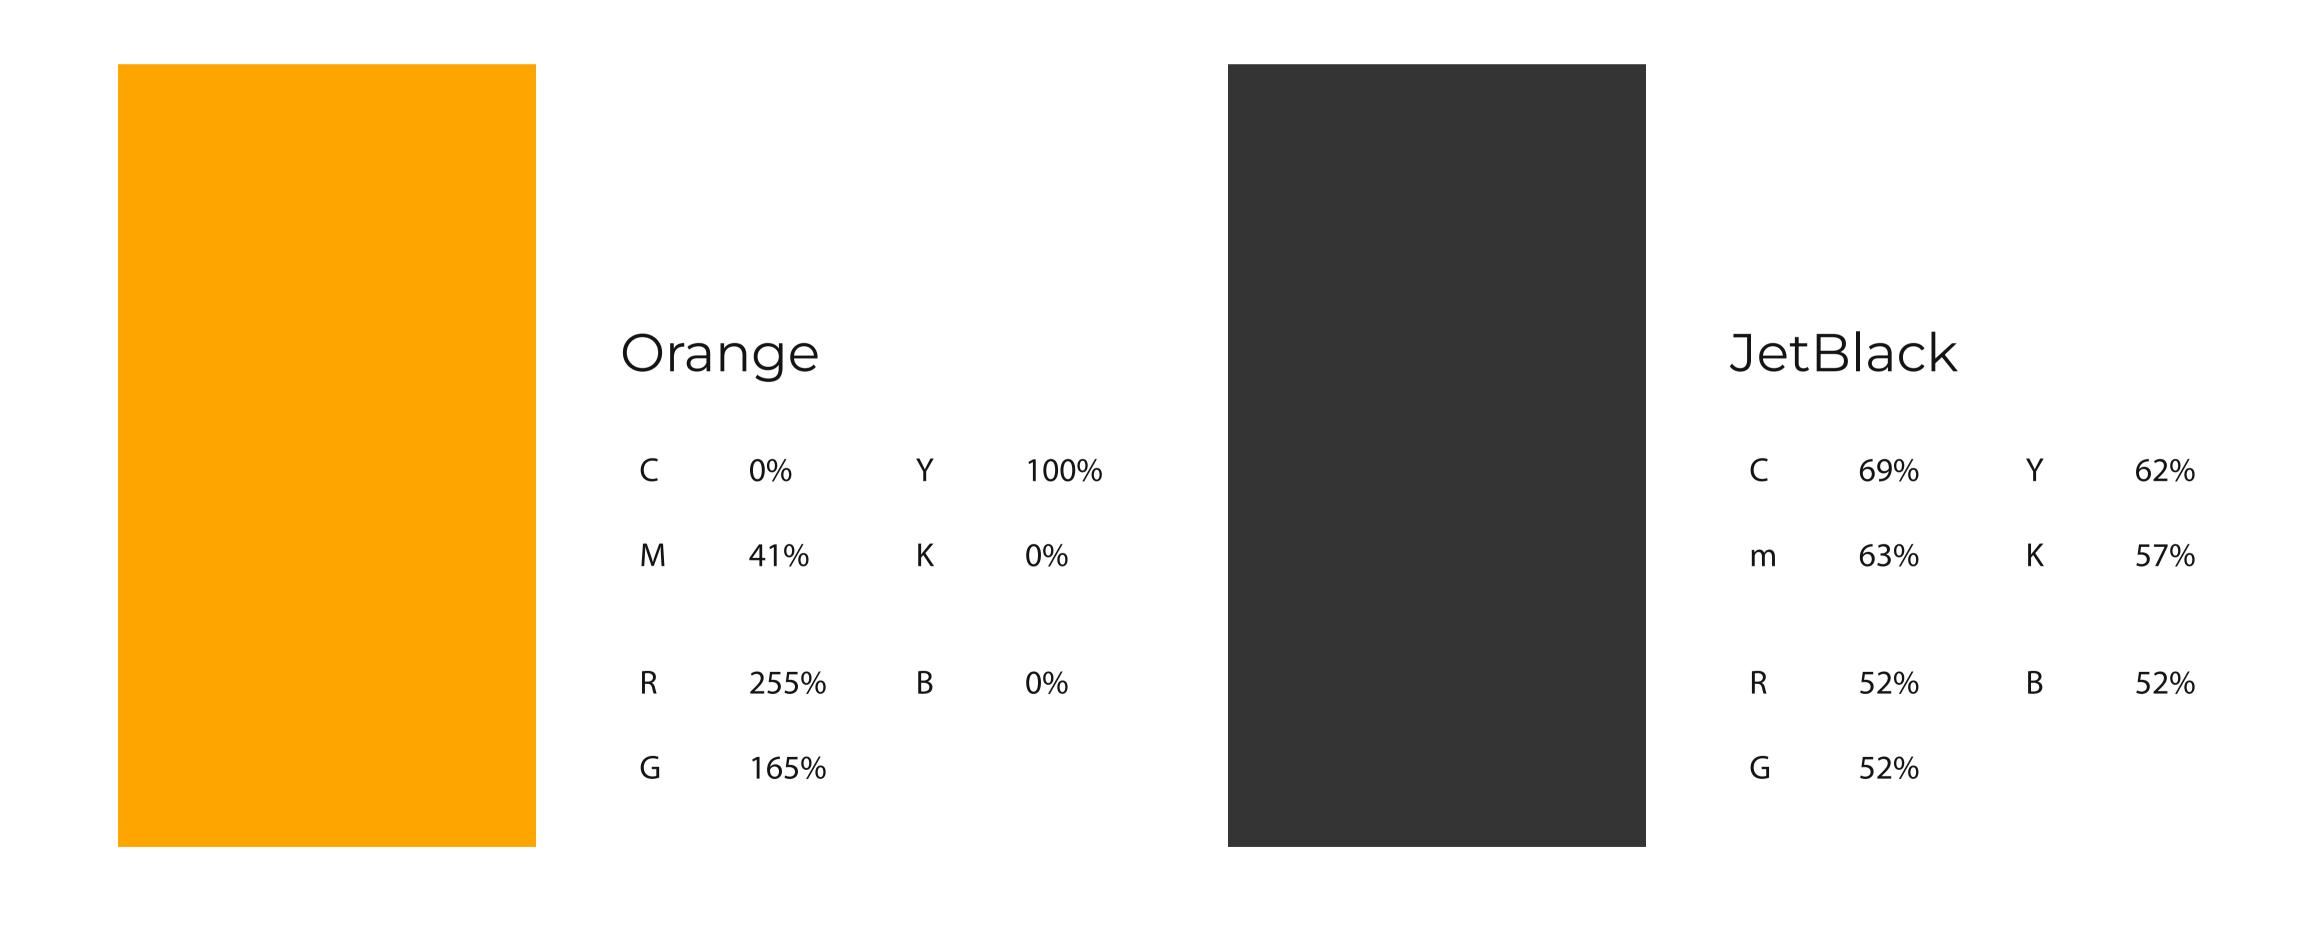

09 —

Mockups







### Logo Meaning





#### Logo Structure





# Logo Sketching Process

The sketching process is a crucial step in logo design as it allows for the exploration and refinement of ideas before committing to a digital format. Sketching enables designers to experiment with shapes, concepts, and compositions freely, fostering creativity and innovation. It serves as a foundation for developing a cohesive design by testing various iterations and identifying what works visually and conceptually. This hands-on approach saves time in the long run, as it helps pinpoint the strongest ideas early on, ensuring the final logo is both impactful and well thought out.





### Logo Variation and Container















#### **Mark Variation and Container**





#### **Brand Colors**





## Typography and Typeface

#### Primary Font

# Raleway

Raleway is an elegant sans-serif typeface family. Initially designed by Matt McInerney as a single thin weight, it was expanded into a 9 weight family.

36pt

18pt SUBTITLE

**11**pt

SubtitleLorem ipsum dolor sit amet, consectetuer adipiscing elit, sed diam nonummy nibh euismod tincidunt ut laoreet dolore magna aliquam erat volutpat. Ut wisi enim ad minim veniam, quis nostrud exerci tation ullamcorper suscipit lobortis nisl ut aliquip ex ea commodo consequat. Duis autem .

WEST BAYING WORK GROUNDS