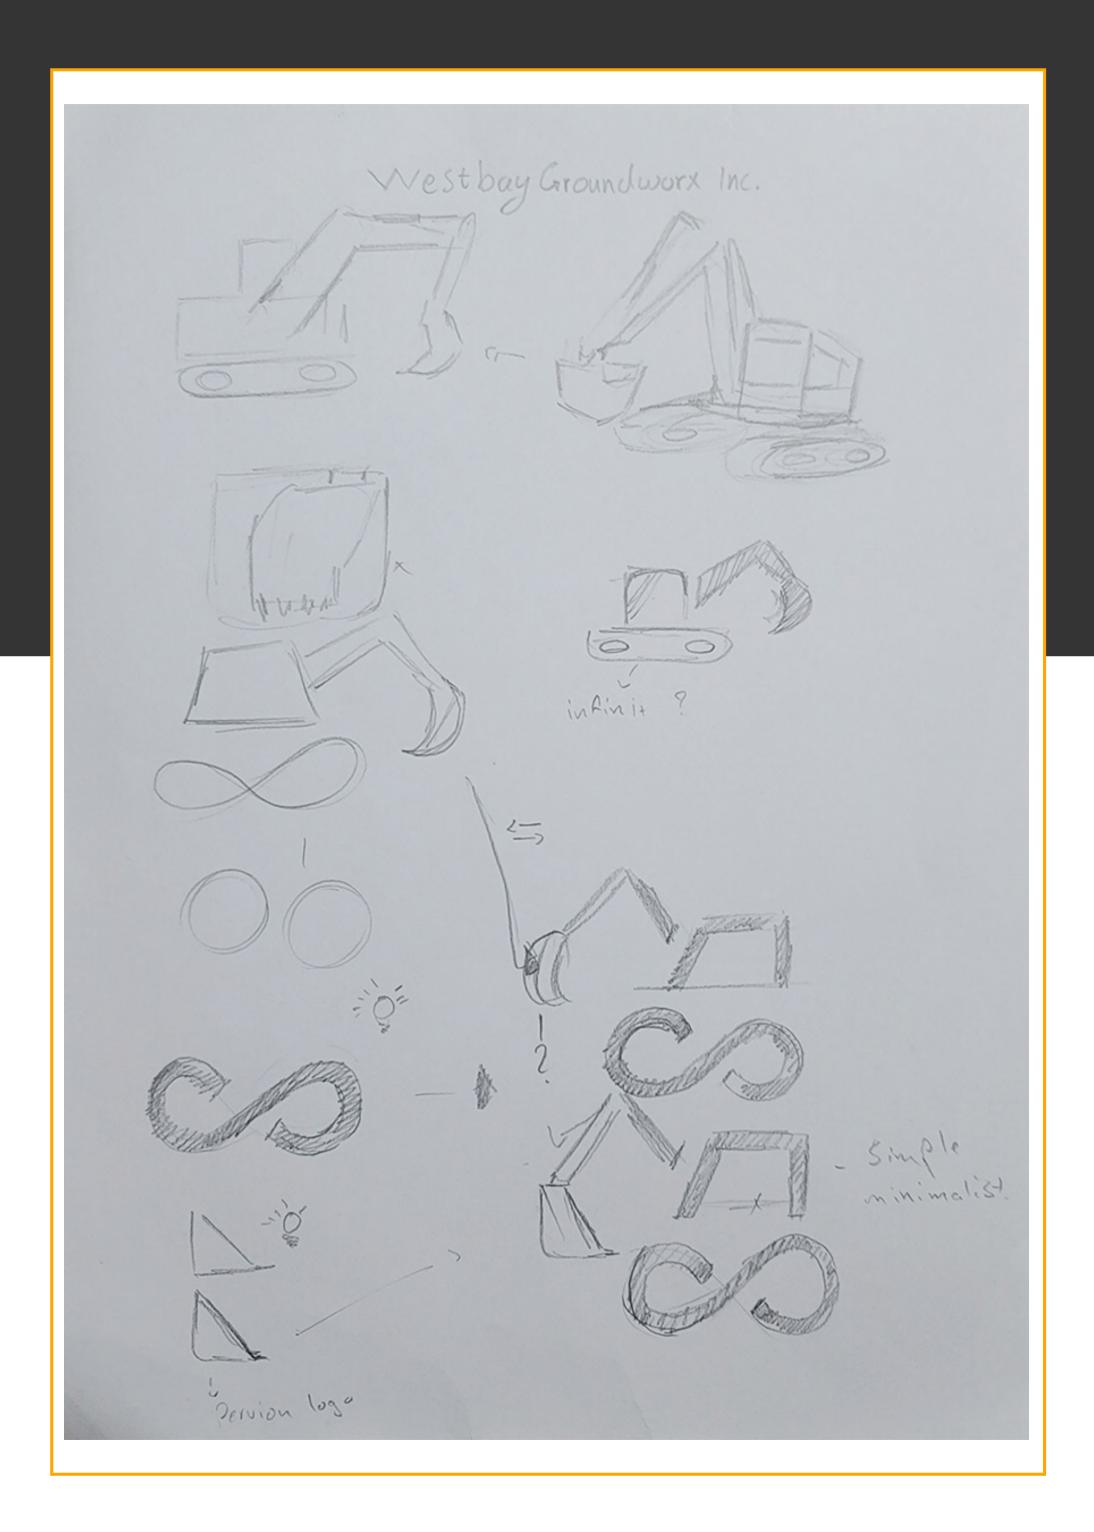

# Logo Sketching Process

The sketching process is a crucial step in logo design as it allows for the exploration and refinement of ideas before committing to a digital format. Sketching enables designers to experiment with shapes, concepts, and compositions freely, fostering creativity and innovation. It serves as a foundation for developing a cohesive design by testing various iterations and identifying what works visually and conceptually. This hands-on approach saves time in the long run, as it helps pinpoint the strongest ideas early on, ensuring the final logo is both impactful and well thought out.