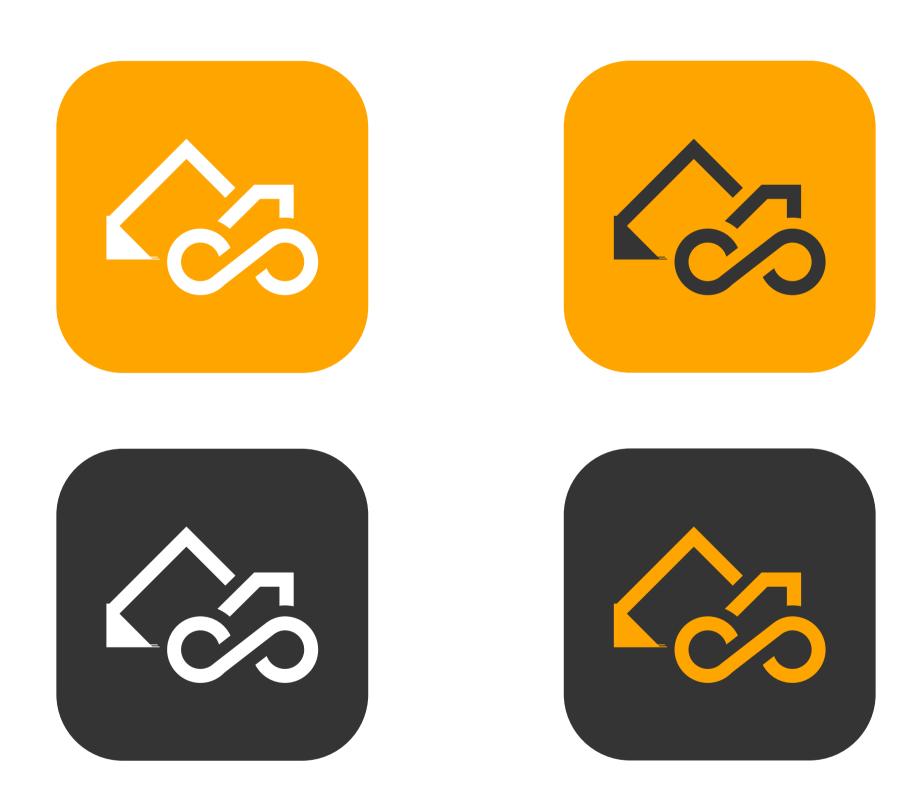

k Variation and Container

09 —

Mockups







### Logo Meaning





#### Logo Structure





# Logo Sketching Process

The sketching process is a crucial step in logo design as it allows for the exploration and refinement of ideas before committing to a digital format. Sketching enables designers to experiment with shapes, concepts, and compositions freely, fostering creativity and innovation. It serves as a foundation for developing a cohesive design by testing various iterations and identifying what works visually and conceptually. This hands-on approach saves time in the long run, as it helps pinpoint the strongest ideas early on, ensuring the final logo is both impactful and well thought out.





### Logo Variation and Container















#### **Mark Variation and Container**





#### **Brand Colors**





## Typography and Typeface

#### Primary Font

# Raleway

Raleway is an elegant sans-serif typeface family. Initially designed by Matt McInerney as a single thin weight, it was expanded into a 9 weight family.

36pt

18pt SUBTITLE

**11**pt

SubtitleLorem ipsum dolor sit amet, consectetuer adipiscing elit, sed diam nonummy nibh euismod tincidunt ut laoreet dolore magna aliquam erat volutpat. Ut wisi enim ad minim veniam, quis nostrud exerci tation ullamcorper suscipit lobortis nisl ut aliquip ex ea commodo consequat. Duis autem .

WEST BAYING WORK GROUNDS